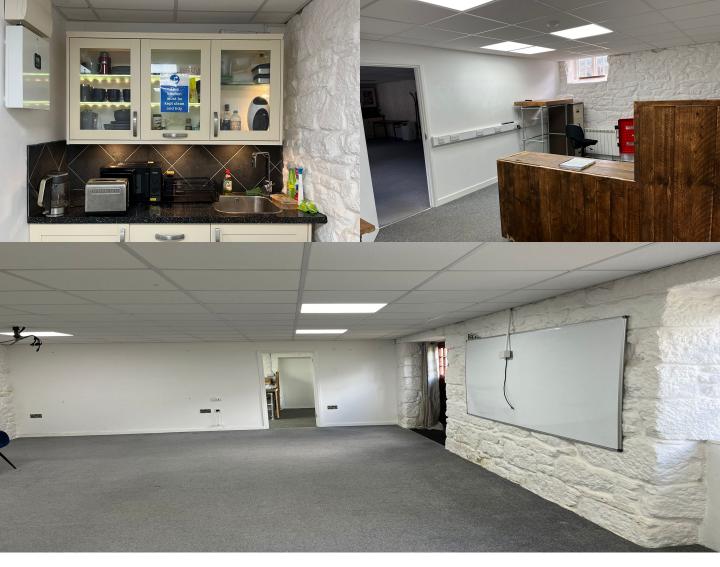

## **Description**

Scorrier Workshops are a small multi-let office complex on a stunning historic estate. The 11 units are conversions of former farm buildings and are located around an attractive courtyard. Unit 5 is on the ground floor and has an open plan office area, separate meeting room/office, WC, shower and modern kitchenette area. It has allocated staff parking spaces and additional visitors parking.