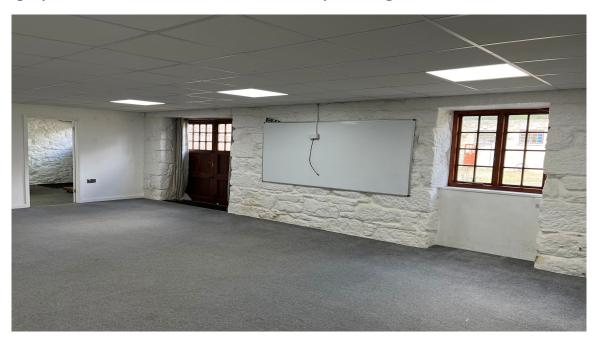

## **Description**

Scorrier Workshops are a small multi-let office complex on a stunning historic estate. The 11 units are conversions of former farm buildings and are located around an attractive courtyard. Unit 5 is on the ground floor and has an open plan office area, separate meeting room/office, WC, shower and modern kitchenette area. It has allocated staff parking spaces and additional visitors parking.