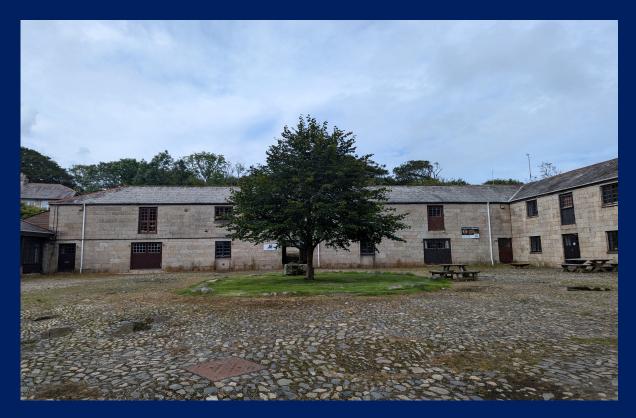

#### Rent

£8,700 per annum (£725 per calendar month)

Unit 5 is an office suite/workshop situated in an attractive courtyard setting on the historic Scorrier Estate with occupiers including Ellis Electrical, Evolution, From Trees and Blue Lotus Therapy.

## **Description**

Scorrier Workshops are a small multi-let office complex on a stunning historic estate. The 11 units are conversions of former farm buildings and are located around an attractive courtyard. Unit 5 is on the ground floor and has an open plan office area, separate meeting room/office, WC, shower and modern kitchenette area. It has allocated staff parking spaces and additional visitors parking.