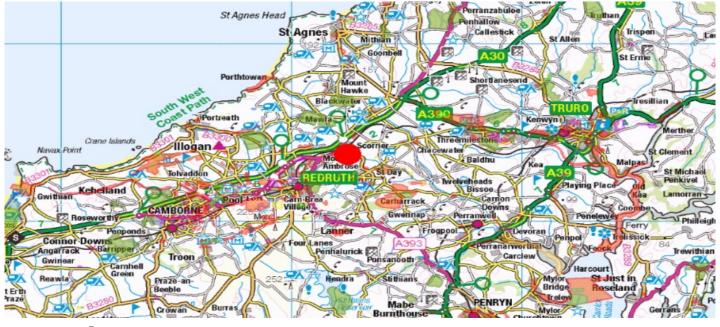

## Location

Scorrier Workshops are located on the Scorrier Estate which is situated equidistance between Redruth and Chacewater, both circa 2 miles distance. Direct access is provided from the A30 ensuring excellent connectivity to both West and East Cornwall.